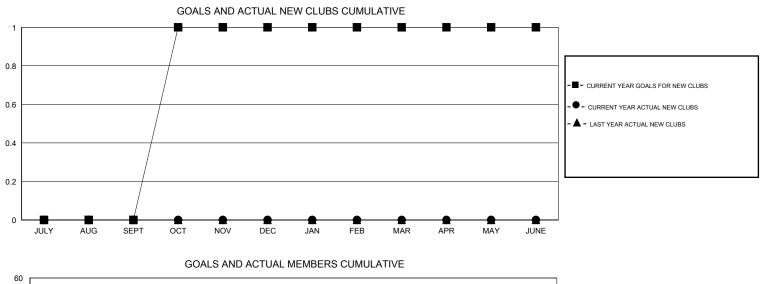

## GMT:

DENNIS STEVENSON LOCATION MANITOBA  $\mathsf{GMT} \mathsf{\, CA} \ 2$ Clubs Members RESULTS FOR 2014-2015 RESULTS FOR 2014-2015 NEW CLUB NEW CLUBS DROPPED NET NEW MEMBER CHARTER AND DROPPED NET QUARTER QUARTER GOAL CLUBS GAIN/LOSS GOAL NEW MEMBERS MEMBERS GAIN/LOSS ADDED 0 0 2 -2 2 3 67 -64 JULY/AUG/SEPT JULY/AUG/SEPT 0 0 0 15 19 15 1 4 OCT/NOV/DEC OCT/NOV/DEC 0 0 0 0 9 0 0 0 JAN/FEB/MAR JAN/FEB/MAR 0 0 0 0 3 0 0 0 APR/MAY/JUNE APR/MAY/JUNE