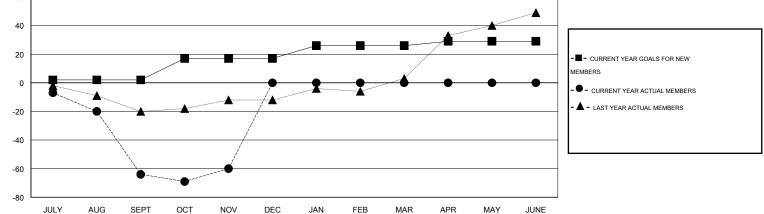

## GMT:

DENNIS STEVENSON LOCATION MANITOBA  $\mathsf{GMT} \mathsf{\, CA} \ 2$ Clubs Members RESULTS FOR 2014-2015 RESULTS FOR 2014-2015 NEW CLUB NEW CLUBS DROPPED NET NEW MEMBER CHARTER AND DROPPED NET QUARTER QUARTER GOAL CLUBS GAIN/LOSS GOAL NEW MEMBERS MEMBERS GAIN/LOSS ADDED 0 0 2 -2 2 3 67 -64 JULY/AUG/SEPT JULY/AUG/SEPT 0 0 0 15 19 15 1 4 OCT/NOV/DEC OCT/NOV/DEC 0 0 0 0 9 0 0 0 JAN/FEB/MAR JAN/FEB/MAR 0 0 0 0 3 0 0 0 APR/MAY/JUNE APR/MAY/JUNE